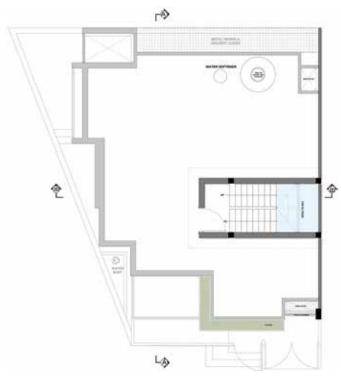

#### **VILLA FEATURES**

- North facing house planed according to vastu shashtra.
- Proper natural light and ventilation pleasing all the areas in the plot.
- > SRN-01 is the corner most plot with two side openings.
- Private plot with only one side road entry.
- Well constructed structure full-filling all the modern needs for a family.

#### **RESIDENSE DESIGN FEATURES**

- Double height dining area.
- Massive module kitchen.
- Sculptured water body beautifing views from living area.
- Modern simple and minimilistic interior design.
- ▶ 3 bedrooms with attached dresser & toilet with greenery elements.
- ▶ Glass skylight in staircase for full day lighting in all the floors.
- ▶ Large private and common balcony's with coverd and o.t.s space.