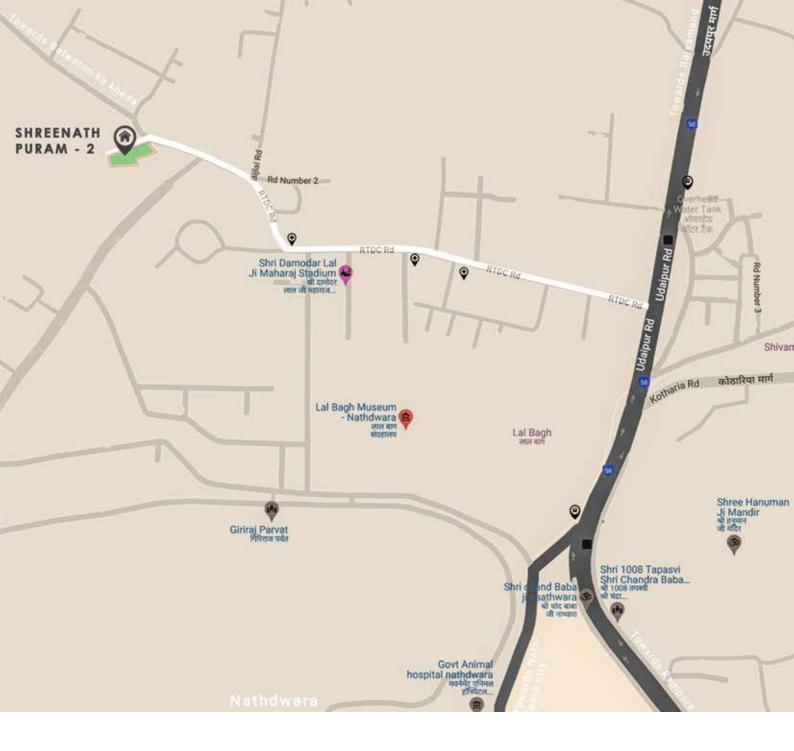

### LOCATION

Lalbagh, Nathdwara, Rajasthan

Rajsamand - Udaipur Highway : 850 M

Nathdwara Bus Stand : 2.5 KM

Statue Of Belief: 5.0 KM

Shreenath Ji Temple : 5.0 KM

Sub Divisional Hospital: 500 M