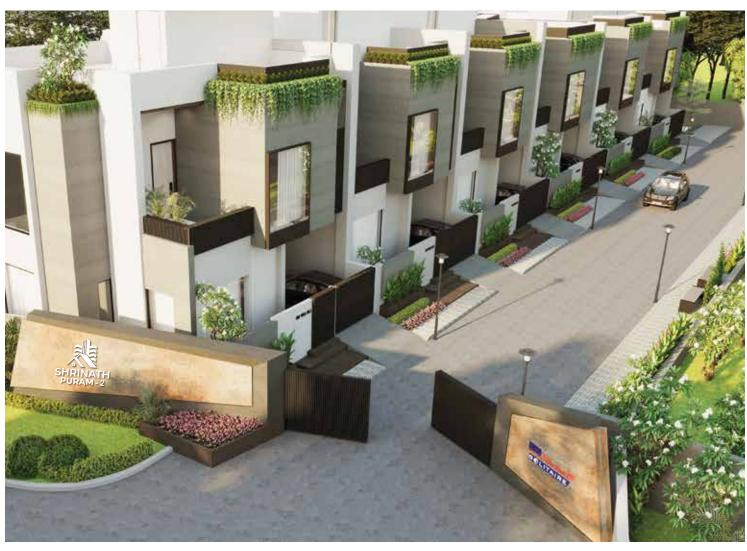

### **OVERVIEW**

A perfect modern residential Villa in Nathdwara. With our minimal and sleek interior designs we are ready to take comfort and home living to profound new heights. Shrinath Solitaire Infra is proud to introduce for the first time in Nathdwara futuristic yet Vastu-compliant luxurious Villas.

#### **VILLA FEATURES**

- North facing house planed according to vastu shashtra.
- Proper natural light and ventilation pleasing all the areas in the plot.
- > SRN-01 is the corner most plot with two side openings.
- Private plot with only one side road entry.
- Well constructed structure full-filling all the modern needs for a family.