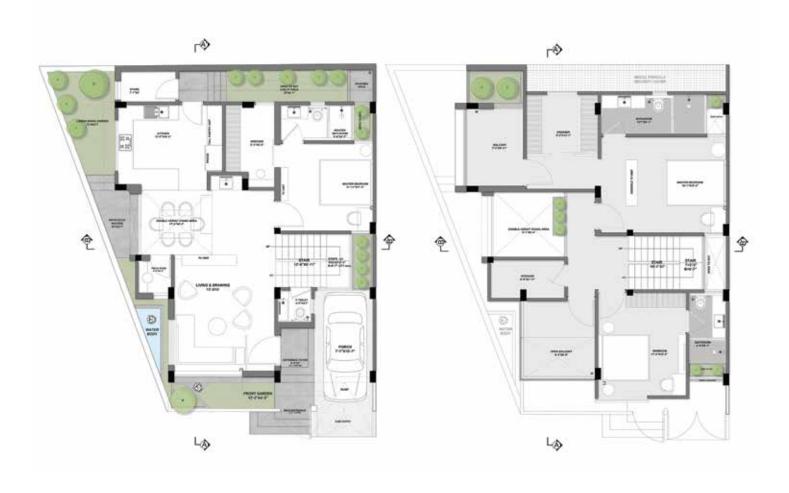

#### **VILLA FEATURES**

- North facing house planed according to vastu shashtra.
- Proper natural light and ventilation pleasing all the areas in the plot.
- > SRN-01 is the corner most plot with two side openings.
- Private plot with only one side road entry.
- Well constructed structure full-filling all the modern needs for a family.

#### **RESIDENSE DESIGN FEATURES**

- Double height dining area.
- Massive module kitchen.
- Sculptured water body beautifing views from living area.
- Modern simple and minimilistic interior design.
- ▶ 3 bedrooms with attached dresser & toilet with greenery elements.
- ▶ Glass skylight in staircase for full day lighting in all the floors.
- ▶ Large private and common balcony's with coverd and o.t.s space.