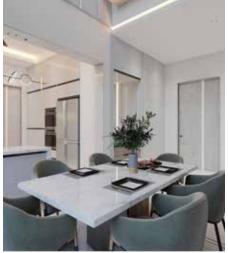

#### **RESIDENSE DESIGN FEATURES**

- Double height dining area.
- Massive module kitchen.
- Sculptured water body beautifing views from living area.
- Modern simple and minimilistic interior design.
- ▶ 3 bedrooms with attached dresser & toilet with greenery elements.
- ▶ Glass skylight in staircase for full day lighting in all the floors.
- ▶ Large private and common balcony's with coverd and o.t.s space.

### KITCHEN INTERIOR

Equipped with modern appliances and fixtures, our massive modular kitchen offers you everything you need to whip up your favorite meals. From a spacious countertop to ample storage space, we bring luxury and convenience to your cooking experience!