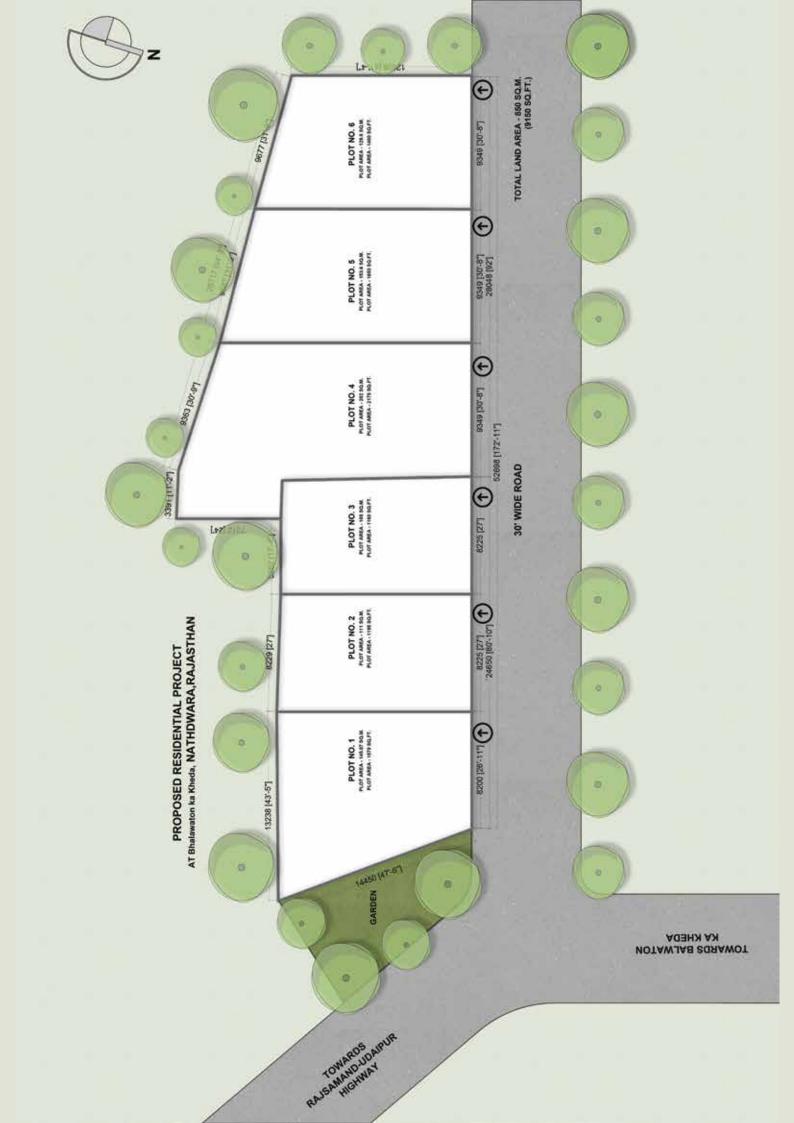

### LOCATION

Lalbagh, Nathdwara, Rajasthan

Rajsamand - Udaipur Highway : 850 M

Nathdwara Bus Stand : 2.5 KM

Statue Of Belief: 5.0 KM

Shreenath Ji Temple : 5.0 KM

Sub Divisional Hospital: 500 M