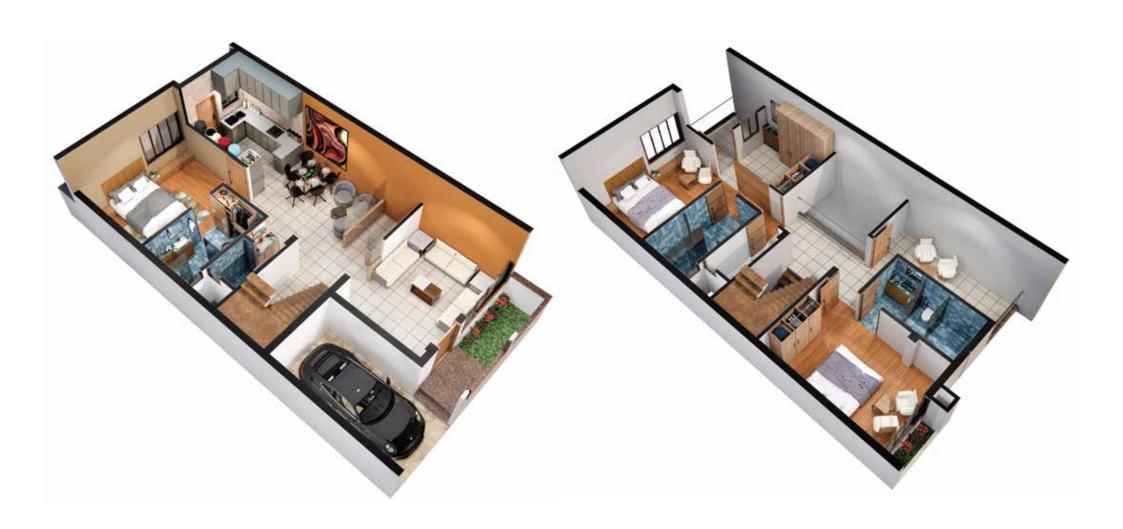

# East - Ground Floor

# East - First Floor

East - Ground Floor

East - First Floor