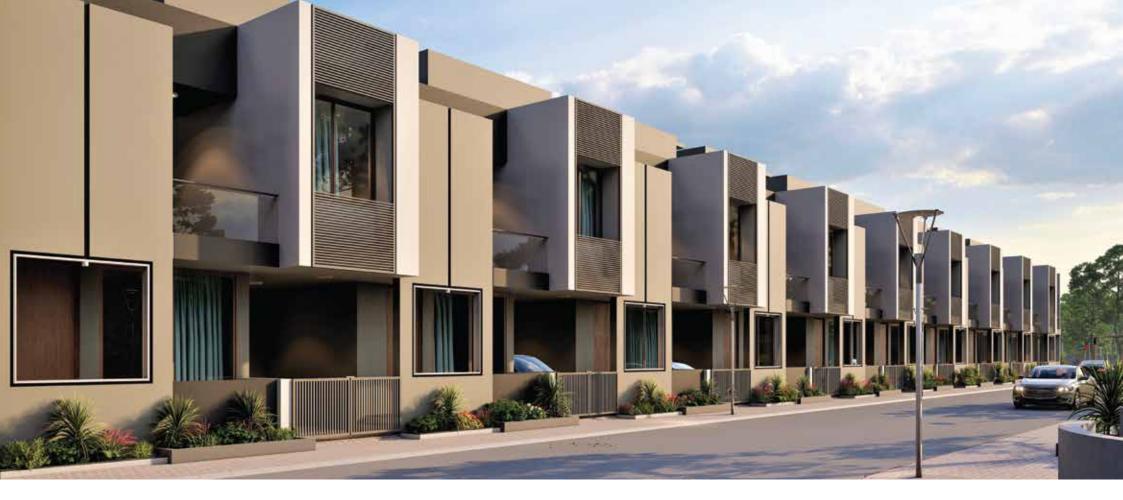

### Villa's Features

- East & West Facing House planned according to vastu shastra.
- Proper Natural Light and ventilation pleasing all the areas in all villas.
- Well-Constructed structure full fills all the modern needs for a family.
- > 12ft length for a particular room area.

## Residence Design Features

- > Double Height Dining Area and Pooja Area.
- Sculptured water body beautifying views from living area.
- > Modern simple and minimalistic interior design.
- Modern Modular Kitchen with chimney & Granite platform.
- > Inner Courtyard and Water Body.
- > Large Private and Common Balconies.