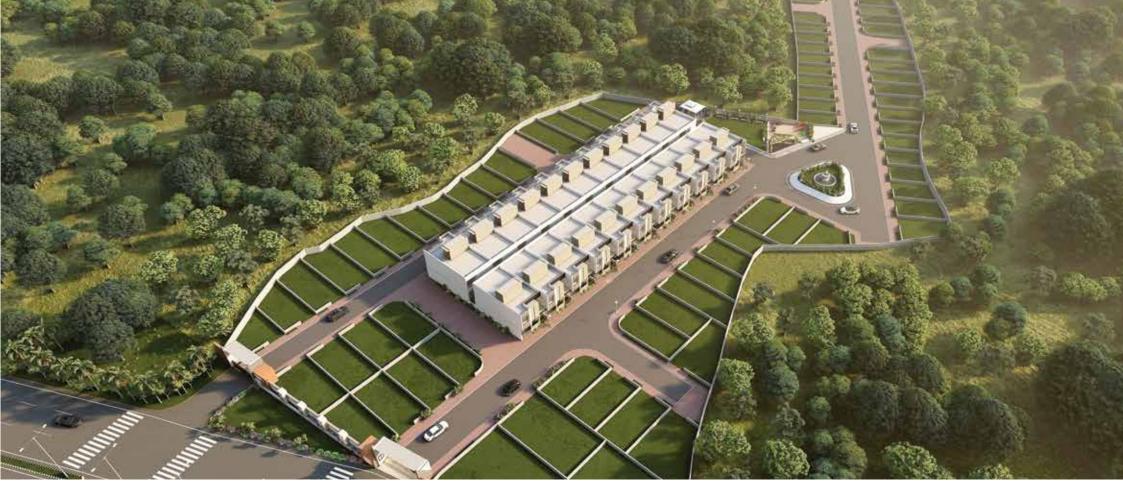

## **Township Silent Features**

- > Two grand main gate entrance with security room and compound wall.
- > Well- equipped Boundary walls.
- > Well- constructed all CC Road.
- > Underneath electricity cables and Transformer.
- > Underneath sewerage line.
- > Underneath water supply.
- Temple(lord Krishna/Ganesha).
- Kid's play area.

- > Gazebo and garden seating plaza.
- > Fun at fountain circle.
- Modern Street lights with adequate common area lighting.
- > Security guard room.
- Green landscaping and well- plantation on each villas and common areas.
- > All the necessary infrastructural support.