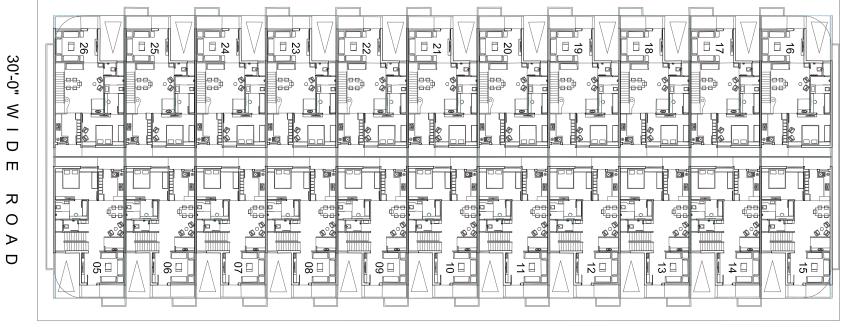

### Villa's Features

- East & West Facing House planned according to vastu shastra.
- Proper Natural Light and ventilation pleasing all the areas in all villas.
- Well-Constructed structure full fills all the modern needs for a family.
- > 12ft length for a particular room area.

## Residence Design Features

- > Double Height Dining Area and Pooja Area.
- Sculptured water body beautifying views from living area.
- > Modern simple and minimalistic interior design.
- Modern Modular Kitchen with chimney & Granite platform.
- > Inner Courtyard and Water Body.
- > Large Private and Common Balconies.

40'-0" WIDE ROAD