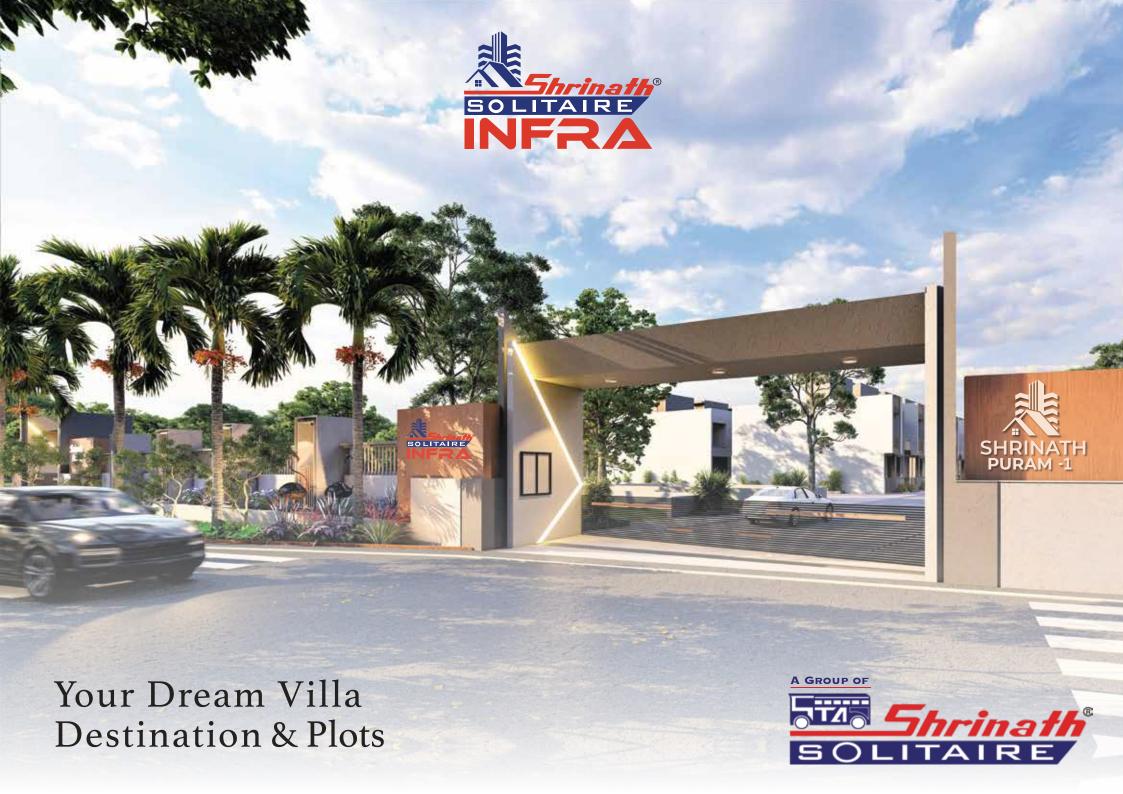

## **Township Silent Features**

- > Two grand main gate entrance with security room and compound wall.
- > Well- equipped Boundary walls.
- > Well- constructed all CC Road.
- > Underneath electricity cables and Transformer.
- > Underneath sewerage line.
- > Underneath water supply.
- Temple(lord Krishna/Ganesha).
- Kid's play area.

- > Gazebo and garden seating plaza.
- > Fun at fountain circle.
- Modern Street lights with adequate common area lighting.
- > Security guard room.
- Green landscaping and well- plantation on each villas and common areas.
- > All the necessary infrastructural support.



### Villa's Features

- East & West Facing House planned according to vastu shastra.
- Proper Natural Light and ventilation pleasing all the areas in all villas.
- Well-Constructed struct