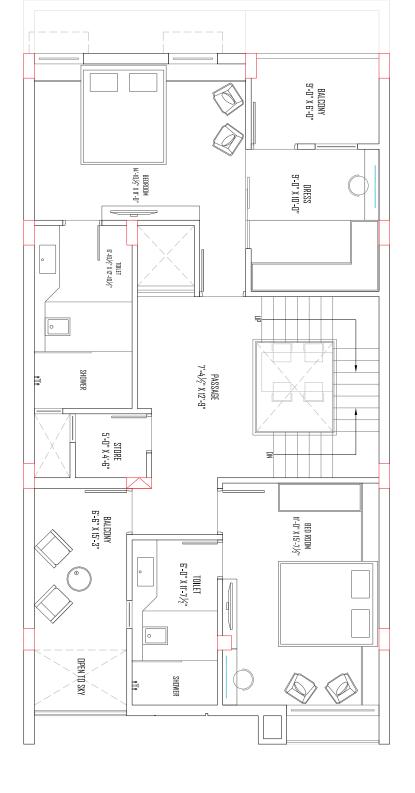

# West - Ground Floor

# West - First Floor

West - Ground Floor

West - First Floor