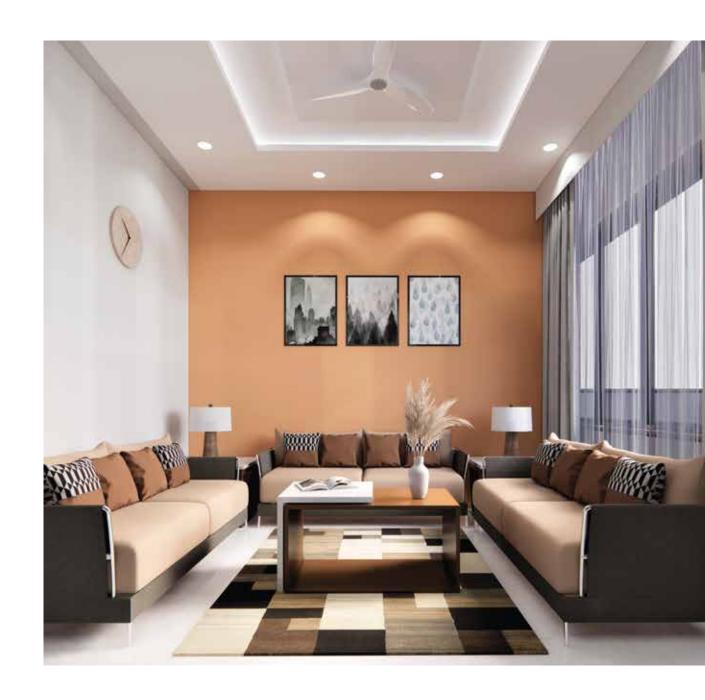

## Residence Design Features

- > Double Height Dining Area and Pooja Area.
- Sculptured water body beautifying views from living area.
- > Modern simple and minimalistic interior design.
- Modern Modular Kitchen with chimney & Granite platform.
- > Inner Courtyard and Water Body.
- > Large Private and Common Balconies.