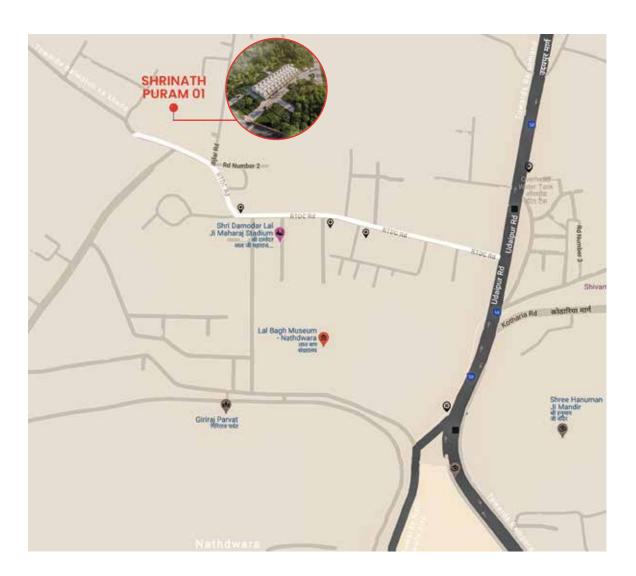

### **LOCATION**

Bhalawato ka Kheda, Nathdwara

➤ Gaurav Path: 0.8 KM

➤ Govt. Hospital: 1.3 KM

► LalBagh: 1.4 KM

▶ Bus Stand: 3.0 KM

Shrinath Ji Temple: 3.5 KM

> Statue of Belief: 4.5 KM