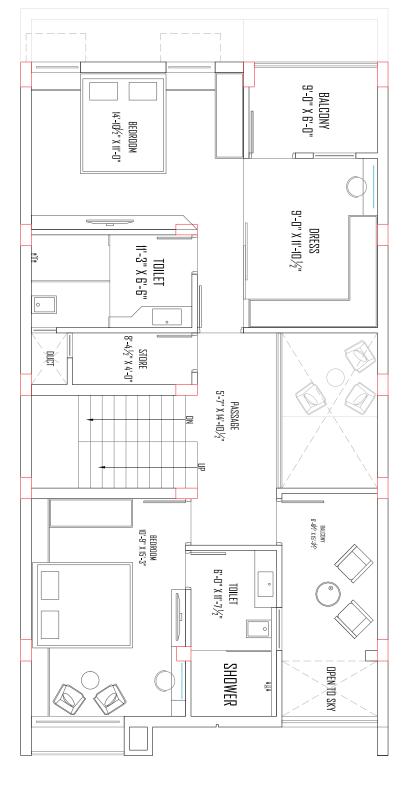

# West - Ground Floor

# West - First Floor

West - Ground Floor

West - First Floor