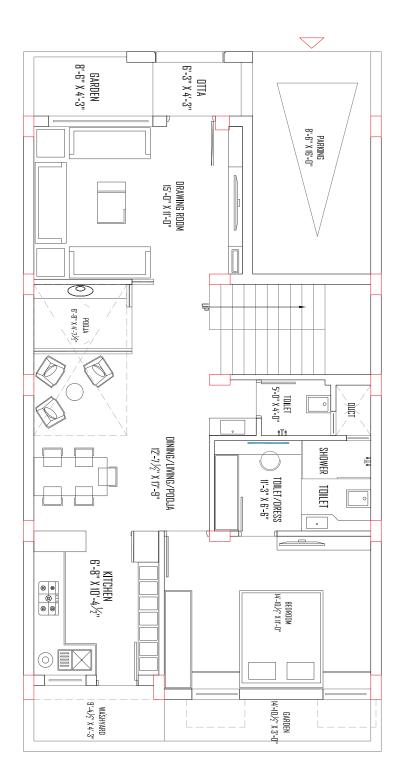

# West - Ground Floor

# West - First Floor

West - Ground Floor

West - First Floor