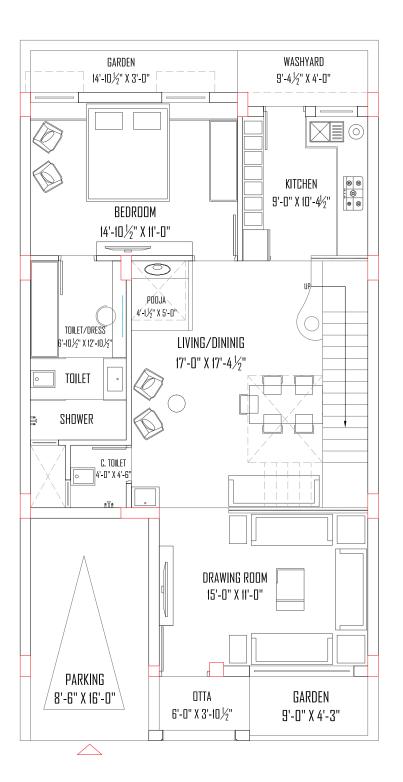

# East - Ground Floor

# East - First Floor

East - Ground Floor

East - First Floor

# Villas Specifications

#### **DOORS & WINDOWS**

- > Aluminium Windows Frame.
- > Flush Doors.

#### **WALL FINISH**

- > Internal Putti Walls Finished.
- External Good Quality Weather-Sealed Texture Paint.

#### **BALCONY & STAIRCASE RAILING**

- Aesthetically Designed MS/Glass Railing finished with Enamel Paint.
- AC Pipeline in Bedroom & Drawing Room.

#### **AMENITIES**

- > Ample Car Parking Area.
- > Open Gazebo & Kid's Play Area.

#### **SAFETY & SECURITY FEATURES**

- > Earth Quake Resistant Structure.
- > Controlled Entrance having Security.

#### **KITCHEN**

- > Granite Cooking Platform.
- > Single Bowl Sink.

# **Villas Specifications**

#### **FLOORING**

- > Superior Quality Vitrified Tiles.
- > Paved or Ceramic Tiles in Balcony Area.
- > Tri Mix / Flooring in Parking Area.

#### **SALIENT FEATURES OF SHRINATH PURAM-1**

- > Wide Balconies.
- Large Window openings for Natural Light& Ventilation
- > Spacious Toilets with Modern Facilities
- > Spacious Bedrooms

#### **ELECTRICALS**

- Concealed Wiring with PVC Insulation
  Wires & Modular Switches.
- > TV & Telephone Points.

#### **TOILETS**

- > Anti-Skid Ceramic Tiles for Flooring.
- Designer Ceramic Tiles on Walls.
- Superior Quality Sanitary Ware & CP Fittings.
- > Counter Wash Basin.