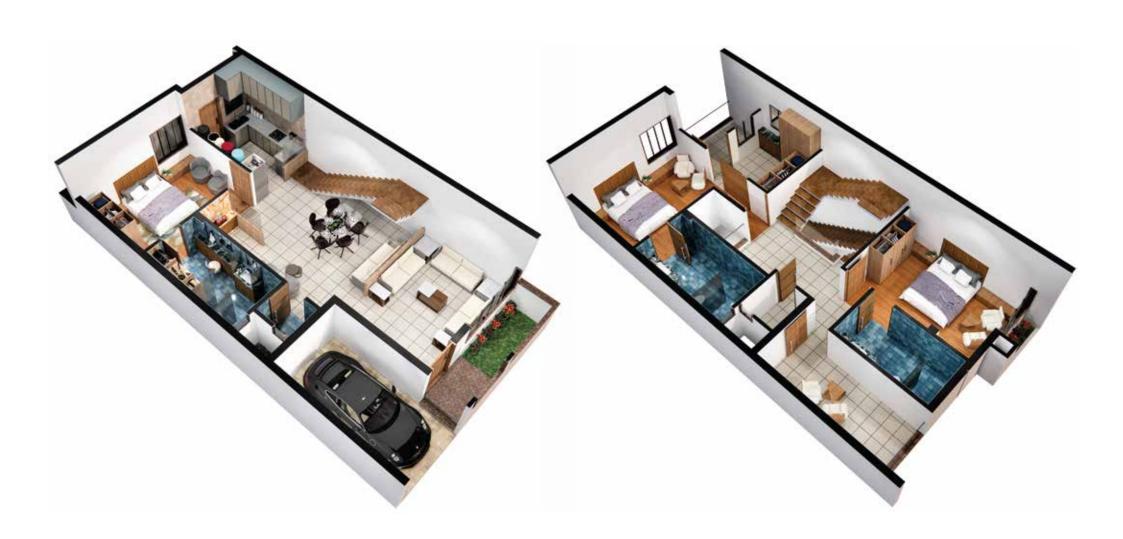

# East - Ground Floor

# East - First Floor

East - Ground Floor

East - First Floor