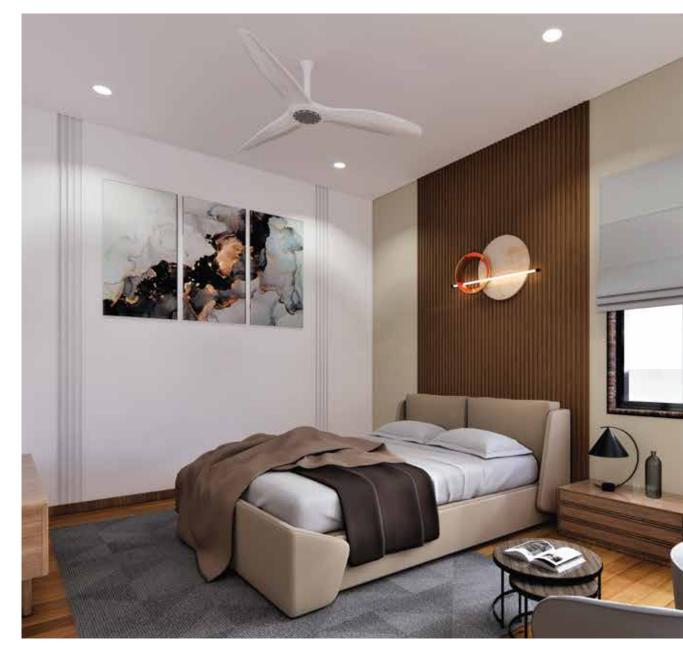

## Residence Design Features

- > Double Height Dining Area and Pooja Area.
- Sculptured water body beautifying views from living area.
- > Modern simple and minimalistic interior design.
- Modern Modular Kitchen with chimney & Granite platform.
- > Inner Courtyard and Water Body.
- > Large Private and Common Balconies.