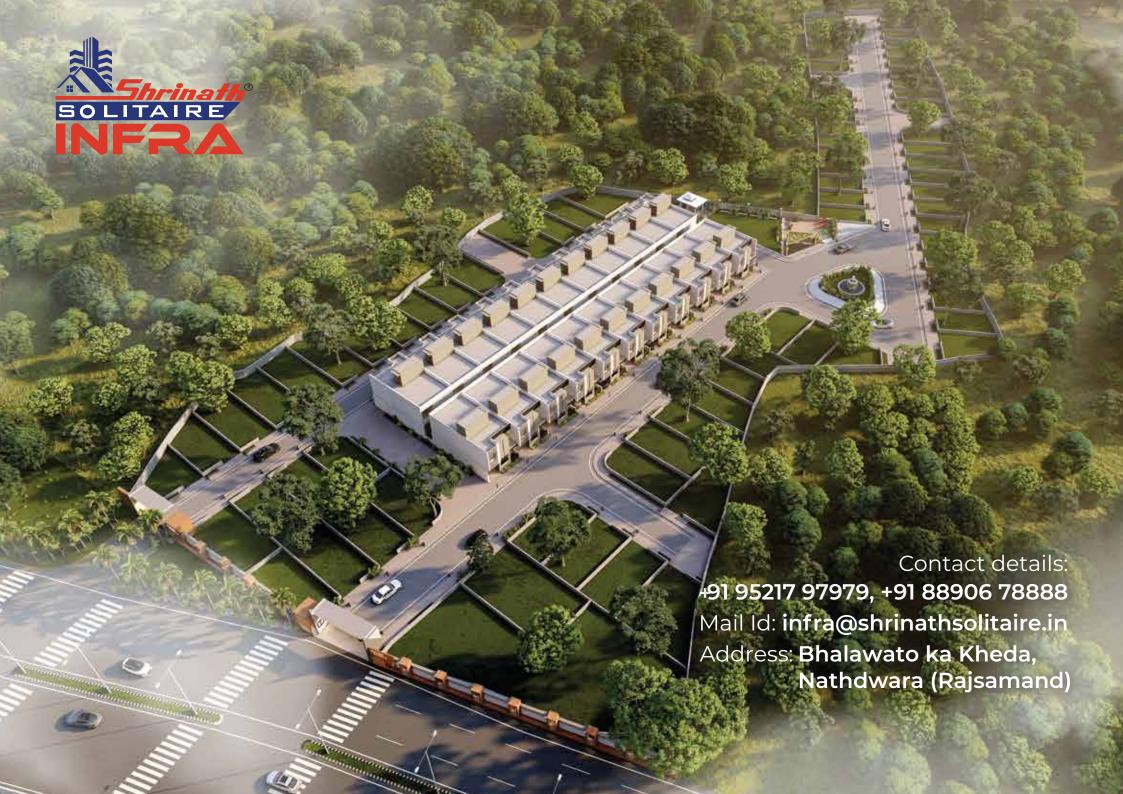

## **Township Silent Features**

- > Two grand main gate entrance with security room and compound wall.
- > Well- equipped Boundary walls.
- > Well- constructed all CC Road.
- > Underneath electricity cables and Transformer.
- > Underneath sewerage line.
- > Underneath water supply.
- Temple(lord Krishna/Ganesha).
- Kid's play area.

- > Gazebo and garden seating plaza.
- > Fun at fountain circle.
- Modern Street lights with adequate common area lighting.
- > Security guard room.
- Green landscaping and well- plantation on each villas and common areas.
- > All the necessary infrastructural support.